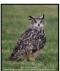

# Chapter 296 Newsletter





#### Flaco captured the hearts of New Yorkers

When a vandal damaged an exhibit at the Central Park Zoo in 2023, a Eurasian eagle-owl named Flaco escaped and found fame. Not on Broadway, but across Manhattan.

The four-pound bird with a six-foot wingspan was born in captivity and was 13 years old when he escaped. Zoo officials doubted he could survive. They were also mostly wrong. Flaco was spotted hunting and perching all over Manhattan and seemed to be faring well.

Sadly, after a year of supporting himself in the city, Flaco was found dead in 2024 after an apparent crash into a building. New Yorkers mourned.

#### **May is National Arthritis Month**

Treating arthritis can be a 'walk in the park'





There are more than 100 types of arthritis, but osteoarthritis (OA) is the most comm