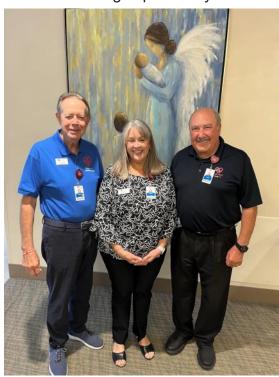

When volunteers are asked why they are a part of Mended Hearts the universal response is that it is "so personally rewarding to make a difference to those being impacted by a heart event"

Pictured above at the April 25th AdventHealth appreciation event are Mended Hearts Hospital Visitor Volunteers Mike Weber, Angela Stein, and Bob Kreuter. AdventHealth honored volunteers with refreshments and a gift.